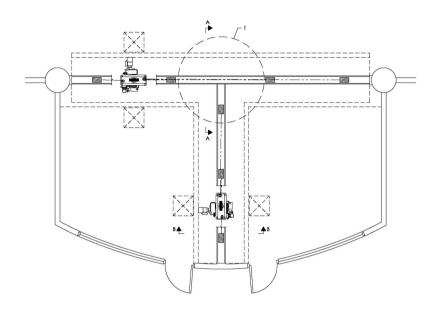

## **Skyfold Intersecting Walls**

Skyfold® Solutions (except for the Zenith® Premium) can be designed and installed in a T-Configuration or 90° to each other.

Here's a drawing and a photo to give you a better idea:

PLAN - T INTERSECTION

You can view more photos of intersecting Skyfold walls in our website's gallery.