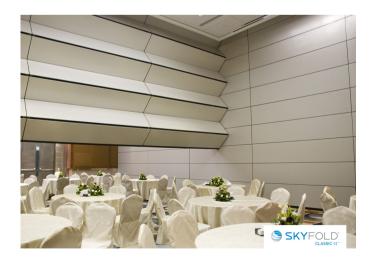

## **Skyfold Intersecting Walls**

Intersecting Walls Stacked in Ceiling Pocket

Side View of Intersecting Walls Stacked in the Ceiling