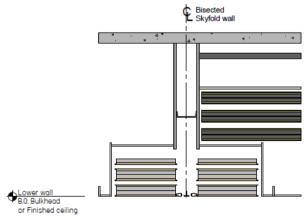

## **Skyfold Intersecting Walls**

Skyfold® Solutions (except for the Zenith® Premium) can be designed and installed in a T-Configuration or 90° to each other.

Here's a drawing and a photo to give you a better idea:

PLAN - T INTERSECTION

You can view more photos of intersecting Skyfold walls in our website's gallery.