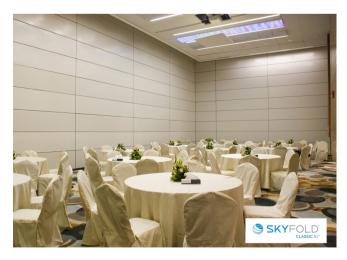

## **Skyfold Intersecting Walls**

Intersecting Walls Stacked in Ceiling Pocket

Side View of Intersecting Walls Stacked in the Ceiling