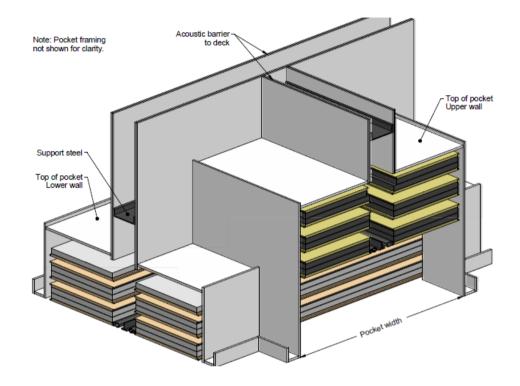

## **Skyfold Intersecting Walls**

Stacked Walls Pocket Detail (Walls in Down Position)

Side View Stacked Walls Pocket Detail (Walls in Down Position)