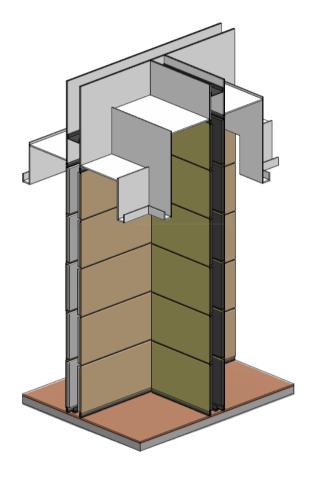

## **Skyfold Intersecting Walls**

Intersecting Walls Stacked in Ceiling Pocket

Side View of Intersecting Walls Stacked in the Ceiling