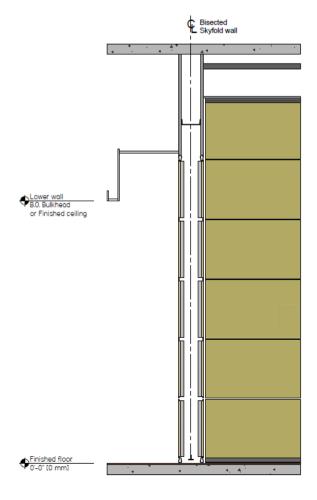

## **Skyfold Intersecting Walls**

Stacked Walls Pocket Detail (Walls in Down Position)

Side View Stacked Walls Pocket Detail (Walls in Down Position)